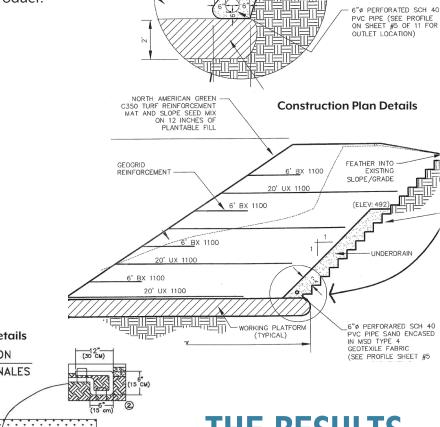

## THE SOLUTION

This was achieved by building a reinforced slope as a bank of the creek that would not have been stable without the use of geosynthetic reinforcement and a Turf Reinforcement Mat. The contractor removed the existing soil and created a stable platform to build on. Once that was completed they brought the existing soil back in, as well as other fill material, in 18" lifts with alternating layers of Tensar BX Type 1 and UX 1400 HS. Once the slope was built and stable the contractor protected it with North American Green's C-350 TRM to assist the vegetation. There is a small section where the overflow of the detention basin outlets onto the slope that was protected with North American Greens P-550.

Manufacturer: North American Green

BX 1100 (6')

UX 1100 (20')

BX 1100 (6')

MSD TYPE GEOTEXTILE

BENCHED BACKCUT

SELECT DRAINAGE FILL

GEOGRID REINFORCEMENT

OMPACTED OHESIVE SOIL

#### **Standard Installation Details**