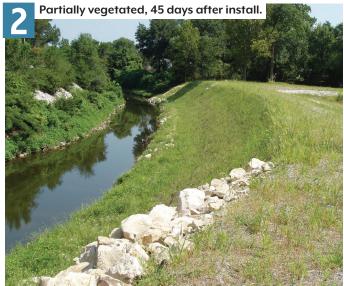

## THE RESULTS

The finished product is a beautiful slope with vegetation growing on it that is protected from rising water of Coldwater Creek and meeting all the detention requirements of the apartment complex.