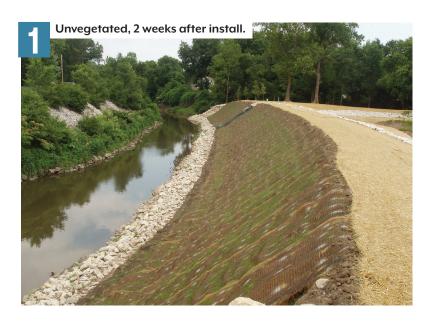

## THE RESULTS

The finished product is a beautiful slope with vegetation growing on it that is protected from rising water of Coldwater Creek and meeting all the detention requirements of the apartment complex.