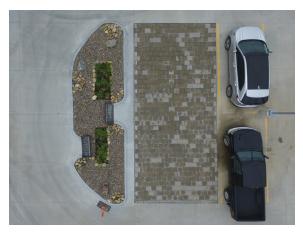

## 02 THE SOLUTION

The PaveDrain permeable paving system reduces the amount of impervious area while also serving as storm—water pretreatment. The stormwater passes through the pavers and enters the underground stormwater detention system: R-Tanks. At 95% void space, R-Tanks are the most efficient storage option available. FocalPoint biofiltration systems provide the ultimate water quality with minimal footprint. Both FocalPoint systems fit with—in one parking lot island. Each FocalPoint is protected by a Rain Guardian Bunker: a curbside pretreatment device that is simple to install, easy to maintain and extends the effective life of bioretention cells and rain gardens.

## THE RESULTS

PaveDrain can be cleaned periodically with the PaveDrain vac head attached to a sewer vac truck or with an Elgin Whirlwind or Megawind. Sediment and debris captured by the Rain Guardian Bunkers can be easily removed by hand. Those curbside pretreatment devices protect the FocalPoints, so maintenance of those systems will be minimal. All water quality and stormwater management requirements are met within an optimized footprint, thus saving time, space and money.