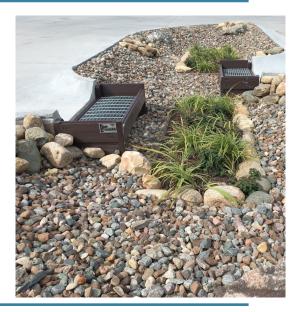

## 02 THE SOLUTION

The PaveDrain permeable paving system reduces the amount of impervious area while also serving as storm—water pretreatment. The stormwater passes through the pavers and enters the underground stormwater detention system: R-Tanks. At 95% void space, R-Tanks are the most efficient storage option available. FocalPoint biofiltration systems provide the ultimate water quality with minimal footprint. Both FocalPoint systems fit with—in one parking lot island. Each FocalPoint is protected by a Rain Guardian Bunker: a curbside pretreatment device that is simple to install, easy to maintain and extends the effective life of bioretention cells and rain gardens.

## THE RESULTS

PaveDrain can be cleaned periodically with the PaveDrain vac head attached to a sewer vac truck or with an Elgin Whirlwind or Megawind. Sediment and debris captured by the Rain Guardian Bunkers can be easily removed by hand. Those curbside pretreatment devices protect the FocalPoints, so maintenance of those systems will be minimal. All water quality and stormwater management requirements are met within an optimized footprint, thus saving time, space and money.