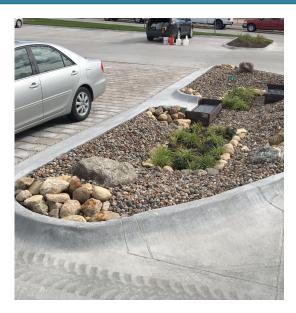

## 02 THE SOLUTION

The PaveDrain permeable paving system reduces the amount of impervious area while also serving as storm—water pretreatment. The stormwater passes through the pavers and enters the underground stormwater detention system: R-Tanks. At 95% void space, R-Tanks are the most efficient storage option available. FocalPoint biofiltration systems provide the ultimate water quality with minimal footprint. Both FocalPoint systems fit with—in one parking lot island. Each FocalPoint is protected by a Rain Guardian Bunker: a curbside pretreatment device that is simple to install, easy to maintain and extends the effective life of bioretention cells and rain gardens.