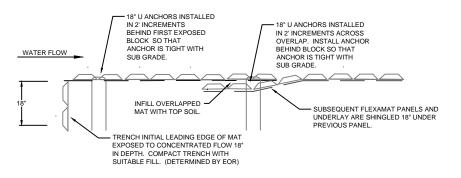

## CONSTRUCTION NOTES:

- GRADE CHANNEL SO THAT WATER WILL FLOW DOWN THE CENTER OF THE CHANNEL AND BE CONTAINED TO THE
  CHANNEL. ALL SUBGRADE SURFACES PREPARED FOR PLACEMENT OF MATS SHALL BE SMOOTH AND FREE OF ALL ROCKS,
  STICKS, ROOTS, OTHER PROTRUSIONS, OR DEBRIS OF ANY KIND. THE PREPARED SURFACE SHALL PROVIDE A FIRM
  UNYIELDING FOUNDATION FOR THE MATS.
- APPLY SEED DIRECTLY TO THE PREPARED SOIL PRIOR TO FLEXAMAT INSTALLATION. USE SEED PER PROJECT SPECIFICATIONS.
- 3. INSTALL FLEXAMAT ROLLS. AVAILABLE WIDTHS ARE 4', 5.5', 8', 10', 12', & 16' AVAILABLE IN CUSTOM LENGTHS. FOR WIDER WIDTHS, INSTALL MATS ADJACENT TO EACH OTHER. (CONTACT MANUFACTURER FOR DETAIL ADDRESSING LONGITUDINAL SEAMS.)
- 4. AT THE TOP OF THE CHANNEL, THE INITIAL LEADING EDGE OF FLEXAMAT EXPOSED TO CONCENTRATED FLOWS SHALL BE EMBEDDED 18" VERTICALLY INTO THE SUB GRADE TO SERVE AS AN ANCHOR TRENCH. THE TRENCH SHALL BE FILLED AND COMPACTED WITH SUITABLE FILL OR OTHER (AS SPECIFIED BY EOR).
- 5. FOR ADDITIONAL SECTIONS OF MAT, OVERLAP THE DOWNSTREAM SECTION 18" WITH UPSTREAM SECTION OF MAT. PRIOR TO INSTALLING OVERLAP, FLIP UPSTREAM MAT BACK 24". EXCAVATE 2.25" OF SOIL 18" FROM END OF UPSTREAM MAT. DOWNSTREAM SECTION IS LAID IN THE SHALLOW TRENCH. LIGHTLY SPREAD TOPSOIL OVER INITIAL EDGE. FLIP END OF UPSTREAM MAT OVER THE SOIL COVERED INITIAL LEADING EDGE OF DOWNSTREAM MAT.
- INSTALL 18" "U" ANCHORS IN 2' INCREMENTS ACROSS THE OVERLAP. INSTALL ANCHORS DIRECTLY BEHIND BLOCKS. "U" ANCHORS CONSIST OF #3 REBAR "U" ANCHOR WITH 18" LEGS.
- AT THE END OF THE ARMORED CHANNEL, EMBED THE MAT 18" IN A TERMINATION TRENCH. FILL AND COMPACT TERMINATION TRENCH WITH SUITABLE FILL. (DETERMINED BY EOR)