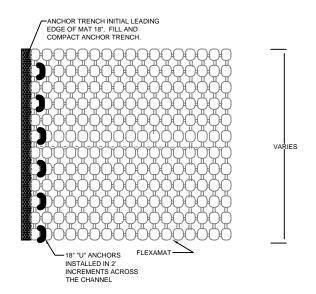

## CONSTRUCTION NOTES:

- GRADE CHANNEL SO THAT WATER WILL FLOW DOWN THE CENTER OF THE CHANNEL AND BE CONTAINED TO THE
  CHANNEL. ALL SUBGRADE SURFACES PREPARED FOR PLACEMENT OF MATS SHALL BE SMOOTH AND FREE OF ALL ROCKS,
  STICKS, ROOTS, OTHER PROTRUSIONS, OR DEBRIS OF ANY KIND. THE PREPARED SURFACE SHALL PROVIDE A FIRM
  UNYIELDING FOUNDATION FOR THE MATS.
- APPLY SEED DIRECTLY TO THE PREPARED SOIL PRIOR TO FLEXAMAT INSTALLATION. USE SEED PER PROJECT SPECIFICATIONS.
- 3. INSTALL FLEXAMAT ROLLS. AVAILABLE WIDTHS ARE 4', 5.5', 8', 10', 12', & 16' AVAILABLE IN CUSTOM LENGTHS. FOR WIDER WIDTHS, INSTALL MATS ADJACENT TO EACH OTHER. (CONTACT MANUFACTURER FOR DETAIL ADDRESSING LONGITUDINAL SEAMS.)
- 4. AT THE TOP OF THE CHANNEL, THE INITIAL LEADING EDGE OF FLEXAMAT EXPOSED TO CONCENTRATED FLOWS SHALL BE EMBEDDED 18" VERTICALLY INTO THE SUB GRADE TO SERVE AS AN ANCHOR TRENCH. THE TRENCH SHALL BE FILLED AND COMPACTED WITH SUITABLE FILL OR OTHER (AS SPECIFIED BY EOR).
- 5. FOR ADDITIONAL SECTIONS OF MAT, OVERLAP THE DOWNSTREAM SECTION 18" WITH UPSTREAM SECTION OF MAT. PRIOR TO INSTALLING OVERLAP, FLIP UPSTREAM MAT BACK 24". EXCAVATE 2.25" OF SOIL 18" FROM END OF UPSTREAM MAT. DOWNSTREAM SECTION IS LAID IN THE SHALLOW TRENCH. LIGHTLY SPREAD TOPSOIL OVER INITIAL EDGE. FLIP END OF UPSTREAM MAT OVER THE SOIL COVERED INITIAL LEADING EDGE OF DOWNSTREAM MAT.
- INSTALL 18" "U" ANCHORS IN 2' INCREMENTS ACROSS THE OVERLAP. INSTALL ANCHORS DIRECTLY BEHIND BLOCKS. "U" ANCHORS CONSIST OF #3 REBAR "U" ANCHOR WITH 18" LEGS.
- AT THE END OF THE ARMORED CHANNEL, EMBED THE MAT 18" IN A TERMINATION TRENCH. FILL AND COMPACT TERMINATION TRENCH WITH SUITABLE FILL. (DETERMINED BY EOR)