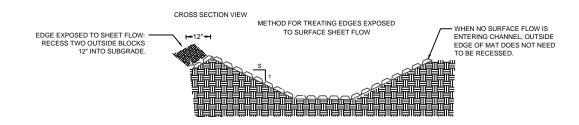

## CONSTRUCTION NOTES:

- GRADE CHANNEL SO THAT WATER WILL FLOW DOWN THE CENTER OF THE CHANNEL AND BE CONTAINED TO THE
  CHANNEL. ALL SUBGRADE SURFACES PREPARED FOR PLACEMENT OF MATS SHALL BE SMOOTH AND FREE OF ALL ROCKS,
  STICKS, ROOTS, OTHER PROTRUSIONS, OR DEBRIS OF ANY KIND. THE PREPARED SURFACE SHALL PROVIDE A FIRM
  UNYIELDING FOUNDATION FOR THE MATS.
- APPLY SEED DIRECTLY TO THE PREPARED SOIL PRIOR TO FLEXAMAT INSTALLATION. USE SEED PER PROJECT SPECIFICATIONS.
- 3. INSTALL FLEXAMAT ROLLS. AVAILABLE WIDTHS ARE 4', 5.5', 8', 10', 12', & 16' AVAILABLE IN CUSTOM LENGTHS. FOR WIDER WIDTHS, INSTALL MATS ADJACENT TO EACH OTHER. (CONTACT MANUFACTURER FOR DETAIL ADDRESSING LONGITUDINAL SEAMS.)
- 4. AT THE TOP OF THE CHANNEL, THE INITIAL LEADING EDGE OF FLEXAMAT EXPOSED TO CONCENTRATED FLOWS SHALL BE EMBEDDED 18" VERTICALLY INTO THE SUB GRADE TO SERVE AS AN ANCHOR TRENCH. THE TRENCH SHALL BE FILLED AND COMPACTED WITH SUITABLE FILL OR OTHER (AS SPECIFIED BY EOR).
- 5. FOR ADDITIONAL SECTIONS OF MAT, OVERLAP THE DOWNSTREAM SECTION 18" WITH UPSTREAM SECTION OF MAT. PRIOR TO INSTALLING OVERLAP, FLIP UPSTREAM MAT BACK 24". EXCAVATE 2.25" OF SOIL 18" FROM END OF UPSTREAM MAT. DOWNSTREAM SECTION IS LAID IN THE SHALLOW TRENCH. LIGHTLY SPREAD TOPSOIL OVER INITIAL EDGE. FLIP END OF UPSTREAM MAT OVER THE SOIL COVERED INITIAL LEADING EDGE OF DOWNSTREAM MAT.
- INSTALL 18" "U" ANCHORS IN 2' INCREMENTS ACROSS THE OVERLAP. INSTALL ANCHORS DIRECTLY BEHIND BLOCKS. "U" ANCHORS CONSIST OF #3 REBAR "U" ANCHOR WITH 18" LEGS.
- AT THE END OF THE ARMORED CHANNEL, EMBED THE MAT 18" IN A TERMINATION TRENCH. FILL AND COMPACT TERMINATION TRENCH WITH SUITABLE FILL. (DETERMINED BY EOR)