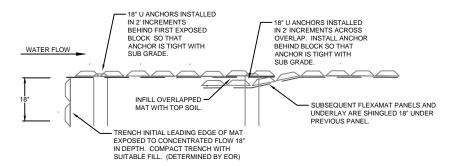

## PROFILE VIEW PERPENDICULAR OVERLAPS

## CONSTRUCTION NOTES:

- 1. GRADE CHANNEL SO THAT WATER WILL FLOW DOWN THE CENTER OF THE CHANNEL AND BE CONTAINED TO THE CHANNEL. ALL SUBGRADE SURFACES PREPARED FOR PLACEMENT OF MATS SHALL BE SMOOTH AND FREE OF ALL ROCKS, STICKS, ROOTS, OTHER PROTRUSIONS, OR DEBRIS OF ANY KIND. THE PREPARED SURFACE SHALL PROVIDE A FIRM UNYIELDING FOUNDATION FOR THE MATS.
- APPLY SEED DIRECTLY TO THE PREPARED SOIL PRIOR TO FLEXAMAT INSTALLATION. USE SEED PER PROJECT SPECIFICATIONS.
- INSTALL FLEXAMAT ROLLS. AVAILABLE WIDTHS ARE 4', 5.5', 8', 10', 12', & 16' AVAILABLE IN CUSTOM LENGTHS. FOR WIDER WIDTHS, INSTALL MATS ADJACENT TO EACH OTHER. (CONTACT MANUFACTURER FOR DETAIL ADDRESSING LONGITUDINAL SEAMS.)
- AT THE TOP OF THE CHANNEL, THE INITIAL LEADING EDGE OF FLEXAMAT EXPOSED TO CONCENTRATED FLOWS SHALL BE EMBEDDED 18" VERTICALLY INTO THE SUB GRADE TO SERVE AS AN ANCHOR TRENCH. THE TRENCH SHALL BE FILLED AND COMPACTED WITH SUITABLE FILL OR OTHER (AS SPECIFIED BY EOR).
- FOR ADDITIONAL SECTIONS OF MAT, OVERLAP THE DOWNSTREAM SECTION 18" WITH UPSTREAM SECTION OF MAT. PRIOR TO INSTALLING OVERLAP, FLIP UPSTREAM MAT BACK 24". EXCAVATE 2.25" OF SOIL 18" FROM END OF UPSTREAM MAT. DOWNSTREAM SECTION IS LAID IN THE SHALLOW TRENCH. LIGHTLY SPREAD TOPSOIL OVER INITIAL EDGE. FLIP END OF UPSTREAM MAT OVER THE SOIL COVERED INITIAL LEADING EDGE OF DOWNSTREAM MAT.
- INSTALL 18" "U" ANCHORS IN 2' INCREMENTS ACROSS THE OVERLAP. INSTALL ANCHORS DIRECTLY BEHIND BLOCKS. "U" ANCHORS CONSIST OF #3 REBAR "U" ANCHOR WITH 18" LEGS.
- AT THE END OF THE ARMORED CHANNEL, EMBED THE MAT 18" IN A TERMINATION TRENCH. FILL AND COMPACT TERMINATION TRENCH WITH SOIL
- FOR APPLICATIONS WHERE TERRACES DIRECT WATER FLOW INTO THE MAIN FLEXAMAT CHANNEL, THE EARTHEN BERMS MUST BE ARMORED WITH FLEXAMAT TO THE TOP OF THE BERM.