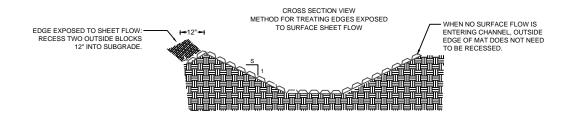

## CONSTRUCTION NOTES:

- 1. GRADE CHANNEL SO THAT WATER WILL FLOW DOWN THE CENTER OF THE CHANNEL AND BE CONTAINED TO THE CHANNEL. ALL SUBGRADE SURFACES PREPARED FOR PLACEMENT OF MATS SHALL BE SMOOTH AND FREE OF ALL ROCKS, STICKS, ROOTS, OTHER PROTRUSIONS, OR DEBRIS OF ANY KIND. THE PREPARED SURFACE SHALL PROVIDE A FIRM UNYIELDING FOUNDATION FOR THE MATS.
- APPLY SEED DIRECTLY TO THE PREPARED SOIL PRIOR TO FLEXAMAT INSTALLATION. USE SEED PER PROJECT SPECIFICATIONS.
- INSTALL FLEXAMAT ROLLS. AVAILABLE WIDTHS ARE 4', 5.5', 8', 10', 12', & 16' AVAILABLE IN CUSTOM LENGTHS. FOR WIDER WIDTHS, INSTALL MATS ADJACENT TO EACH OTHER. (CONTACT MANUFACTURER FOR DETAIL ADDRESSING LONGITUDINAL SEAMS.)
- AT THE TOP OF THE CHANNEL, THE INITIAL LEADING EDGE OF FLEXAMAT EXPOSED TO CONCENTRATED FLOWS SHALL BE EMBEDDED 18" VERTICALLY INTO THE SUB GRADE TO SERVE AS AN ANCHOR TRENCH. THE TRENCH SHALL BE FILLED AND COMPACTED WITH SUITABLE FILL OR OTHER (AS SPECIFIED BY EOR).
- FOR ADDITIONAL SECTIONS OF MAT, OVERLAP THE DOWNSTREAM SECTION 18" WITH UPSTREAM SECTION OF MAT. PRIOR TO INSTALLING OVERLAP, FLIP UPSTREAM MAT BACK 24". EXCAVATE 2.25" OF SOIL 18" FROM END OF UPSTREAM MAT. DOWNSTREAM SECTION IS LAID IN THE SHALLOW TRENCH. LIGHTLY SPREAD TOPSOIL OVER INITIAL EDGE. FLIP END OF UPSTREAM MAT OVER THE SOIL COVERED INITIAL LEADING EDGE OF DOWNSTREAM MAT.
- INSTALL 18" "U" ANCHORS IN 2' INCREMENTS ACROSS THE OVERLAP. INSTALL ANCHORS DIRECTLY BEHIND BLOCKS. "U" ANCHORS CONSIST OF #3 REBAR "U" ANCHOR WITH 18" LEGS.
- AT THE END OF THE ARMORED CHANNEL, EMBED THE MAT 18" IN A TERMINATION TRENCH. FILL AND COMPACT TERMINATION TRENCH WITH SOIL
- FOR APPLICATIONS WHERE TERRACES DIRECT WATER FLOW INTO THE MAIN FLEXAMAT CHANNEL, THE EARTHEN BERMS MUST BE ARMORED WITH FLEXAMAT TO THE TOP OF THE BERM.