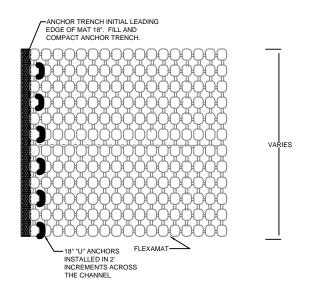

## CONSTRUCTION NOTES:

- 1. GRADE CHANNEL SO THAT WATER WILL FLOW DOWN THE CENTER OF THE CHANNEL AND BE CONTAINED TO THE CHANNEL. ALL SUBGRADE SURFACES PREPARED FOR PLACEMENT OF MATS SHALL BE SMOOTH AND FREE OF ALL ROCKS, STICKS, ROOTS, OTHER PROTRUSIONS, OR DEBRIS OF ANY KIND. THE PREPARED SURFACE SHALL PROVIDE A FIRM UNYIELDING FOUNDATION FOR THE MATS.
- APPLY SEED DIRECTLY TO THE PREPARED SOIL PRIOR TO FLEXAMAT INSTALLATION. USE SEED PER PROJECT SPECIFICATIONS.
- INSTALL FLEXAMAT ROLLS. AVAILABLE WIDTHS ARE 4', 5.5', 8', 10', 12', & 16' AVAILABLE IN CUSTOM LENGTHS. FOR WIDER WIDTHS, INSTALL MATS ADJACENT TO EACH OTHER. (CONTACT MANUFACTURER FOR DETAIL ADDRESSING LONGITUDINAL SEAMS.)
- AT THE TOP OF THE CHANNEL, THE INITIAL LEADING EDGE OF FLEXAMAT EXPOSED TO CONCENTRATED FLOWS SHALL BE EMBEDDED 18" VERTICALLY INTO THE SUB GRADE TO SERVE AS AN ANCHOR TRENCH. THE TRENCH SHALL BE FILLED AND COMPACTED WITH SUITABLE FILL OR OTHER (AS SPECIFIED BY EOR).
- FOR ADDITIONAL SECTIONS OF MAT, OVERLAP THE DOWNSTREAM SECTION 18" WITH UPSTREAM SECTION OF MAT. PRIOR TO INSTALLING OVERLAP, FLIP UPSTREAM MAT BACK 24". EXCAVATE 2.25" OF SOIL 18" FROM END OF UPSTREAM MAT. DOWNSTREAM SECTION IS LAID IN THE SHALLOW TRENCH. LIGHTLY SPREAD TOPSOIL OVER INITIAL EDGE. FLIP END OF UPSTREAM MAT OVER THE SOIL COVERED INITIAL LEADING EDGE OF DOWNSTREAM MAT.
- INSTALL 18" "U" ANCHORS IN 2' INCREMENTS ACROSS THE OVERLAP. INSTALL ANCHORS DIRECTLY BEHIND BLOCKS. "U" ANCHORS CONSIST OF #3 REBAR "U" ANCHOR WITH 18" LEGS.
- AT THE END OF THE ARMORED CHANNEL, EMBED THE MAT 18" IN A TERMINATION TRENCH. FILL AND COMPACT TERMINATION TRENCH WITH SOIL
- FOR APPLICATIONS WHERE TERRACES DIRECT WATER FLOW INTO THE MAIN FLEXAMAT CHANNEL, THE EARTHEN BERMS MUST BE ARMORED WITH FLEXAMAT TO THE TOP OF THE BERM.