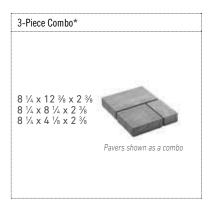

### RINN™ LAZIANO® PAVING SYSTEM

|                | Dimensions**   |         |       | Units/ | Units/ | Number Of               | Lin. Ft./ | Weight/ | Weight/    | Sq. Ft./ |
|----------------|----------------|---------|-------|--------|--------|-------------------------|-----------|---------|------------|----------|
| 3-Piece System | Thickness      | Length  | Width | Pallet | Layer  | Layers<br>Sq. Ft./Layer | Pallet    | Piece   | Pallet     | Pallet   |
|                | 2¾"<br>(60 mm) | 4.125"  | 8.25" | 120    | 10     | 12<br>8.22              |           | 7 lbs.  | 2,836 lbs. | 97       |
|                | 2¾"<br>(60 mm) | 8.25"   | 8.25" | 60     | 5      | 12<br>8.22              | 143       | 16 lbs. |            |          |
|                | 2¾"<br>(60 mm) | 12.375" | 8.25" | 60     | 5      | 12<br>8.22              |           | 20 lbs  |            |          |