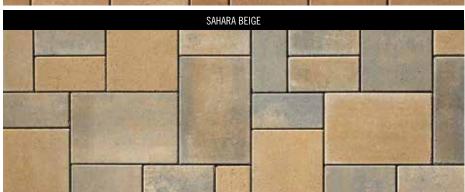

## Installation Patterns | RINN™ PAVING SYSTEMS

- 1. One row = 5 large, 5 medium, 10 small paving units
- 2. Two rows = installation pattern

For more pattern options visit belgard.com/products/pavers