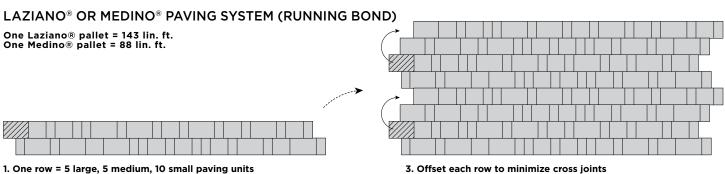

## Installation Patterns | RINN™ PAVING SYSTEMS

- 1. One row = 5 large, 5 medium, 10 small paving units
- 2. Two rows = installation pattern

For more pattern options visit belgard.com/products/pavers

### RINN™ LAZIANO® PAVING SYSTEM

|                | Dimensions**   |         |       | Units/ | Units/ | Number Of               | Lin. Ft./ | Weight/ | Weight/    | Sq. Ft./ |
|----------------|----------------|---------|-------|--------|--------|-------------------------|-----------|---------|------------|----------|
| 3-Piece System | Thickness      | Length  | Width | Pallet | Layer  | Layers<br>Sq. Ft./Layer | Pallet    | Piece   | Pallet     | Pallet   |
|                | 2¾"<br>(60 mm) | 4.125"  | 8.25" | 120    | 10     | 12<br>8.22              |           | 7 lbs.  | 2,836 lbs. | 97       |
|                | 2¾"<br>(60 mm) | 8.25"   | 8.25" | 60     | 5      | 12<br>8.22              | 143       | 16 lbs. |            |          |
|                | 2¾"<br>(60 mm) | 12.375" | 8.25" | 60     | 5      | 12<br>8.22              |           | 20 lbs  |            |          |