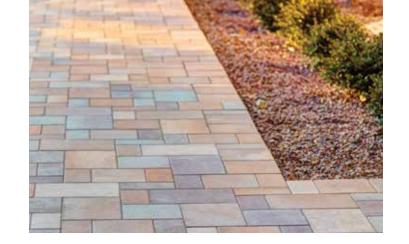

## Installation Patterns | RINN™ PAVING SYSTEMS

- 1. One row = 5 large, 5 medium, 10 small paving units
- 2. Two rows = installation pattern

For more pattern options visit belgard.com/products/pavers