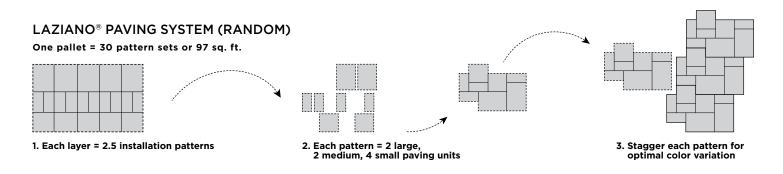

## Installation Patterns | RINN™ PAVING SYSTEMS

- 1. One row = 5 large, 5 medium, 10 small paving units
- 2. Two rows = installation pattern

For more pattern options visit belgard.com/products/pavers