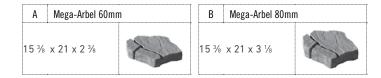

# MEGA-ARBEL®

Paver

| PEDESTRIAN   | LIGHT<br>TRAFFIC | REGULAR<br>TRAFFIC | HEAVY<br>Traffic | PERMEABLE | ADA | COLORGARD<br>PROCESS | TEXTUREGARD<br>PROCESS | FINISHES     |                      |             |                       |        |                      |
|--------------|------------------|--------------------|------------------|-----------|-----|----------------------|------------------------|--------------|----------------------|-------------|-----------------------|--------|----------------------|
| <b>(1)</b>   |                  |                    |                  | 0         | F   | <b>(6)</b>           | $\bigcirc$             | SHOT BLAST   | SHOT BLAST<br>SEALED | GROUND FACE | GROUND FACE<br>SEALED | SMOOTH | TUMBLED/<br>ANTIQUED |
| $\checkmark$ | $\checkmark$     | $\checkmark$       |                  |           |     | $\checkmark$         |                        | $\checkmark$ | $\checkmark$         |             | $\checkmark$          |        | $\checkmark$         |

### PALLET INFORMATION / ESTIMATING CHART MEGA-ARBEL LnFt/ LnFt/ SqFt/ SqFt/ Sections/ Units/ Units/ Units/ SqFt/ Weight/ Weight/ UNIT Pallet Section Pallet Section Pallet Pallet Section SqFt Unit Section Pallet (Soldier) (Sailor) 60MM 103.41 72 2850 lbs .70 1.44 80MM 78 2825 lbs 54 .70 1.44