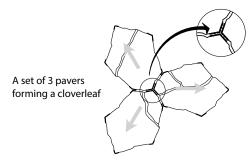

### MEGA-ARBEL LAYING GUIDE

Before you start, familiarize yourself with the Mega Arbel pavers. Begin by placing 3 pavers together to form a cloverleaf.

To make the installation easier, the front of the paver should point to the back of the other paver.

Begin by laying 3 pavers at the center of the surface to be covered.

Add more sets of cloverleafs to fill in the surface to be covered.

Complete the balance of the surface to be covered with single pavers.