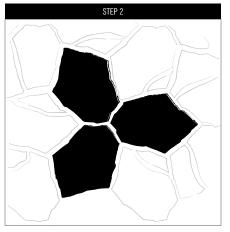

### MEGA-ARBEL LAYING GUIDE

Before you start, familiarize yourself with the Mega Arbel pavers. Begin by placing 3 pavers together to form a cloverleaf.

To make the installation easier, the front of the paver should point to the back of the other paver.