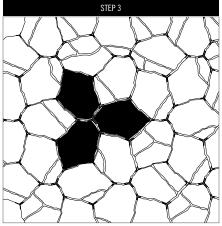

Begin by laying 3 pavers at the center of the surface to be covered.

Add more sets of cloverleafs to fill in the surface to be covered.

Complete the balance of the surface to be covered with single pavers.