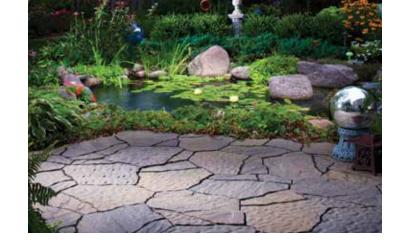

# MEGA-ARBEL®

Paver



| PEDESTRIAN   | LIGHT<br>TRAFFIC | REGULAR<br>TRAFFIC | HEAVY<br>Traffic | PERMEABLE | ADA | COLORGARD<br>PROCESS | TEXTUREGARD<br>PROCESS | FINISHES     |                      |             |                       |        |                      |
|--------------|------------------|--------------------|------------------|-----------|-----|----------------------|------------------------|--------------|----------------------|-------------|-----------------------|--------|----------------------|
| <b>(1)</b>   |                  |                    |                  | 0         | F   | <b>(6)</b>           | $\bigcirc$             | SHOT BLAST   | SHOT BLAST<br>SEALED | GROUND FACE | GROUND FACE<br>SEALED | SMOOTH | TUMBLED/<br>ANTIQUED |
| $\checkmark$ | $\checkmark$     | $\checkmark$