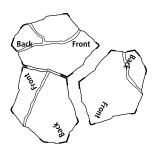

### MEGA-ARBEL LAYING GUIDE

Before you start, familiarize yourself with the Mega Arbel pavers. Begin by placing 3 pavers together to form a cloverleaf.

To make the installation easier, the front of the paver should point to the back of the other paver.