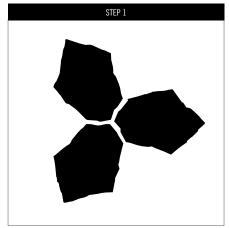

Begin by laying 3 pavers at the center of the surface to be covered.

Add more sets of cloverleafs to fill in the surface to be covered.

Complete the balance of the surface to be covered with single pavers.