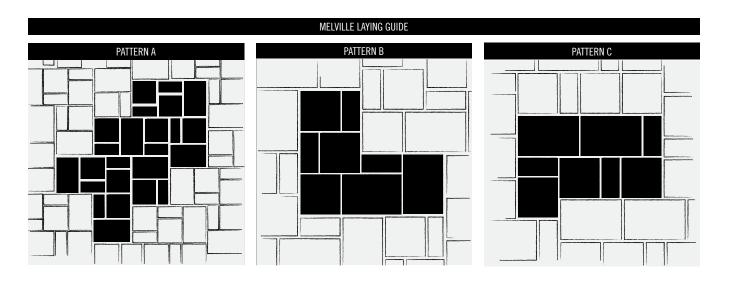

## PRODUCT SPECIFICATIONS

For more pattern options visit belgard.com/products/pavers

| PALLET INFORMATION / ESTIMATING CHART |                 |                |                   |                  |                 |                 |                |               |                  |  |  |  |
|---------------------------------------|-----------------|----------------|-------------------|------------------|-----------------|-----------------|----------------|---------------|------------------|--|--|--|
|                                       | SqFt/<br>Pallet | SqFt/<br>Layer | Layers/<br>Pallet | Units/<br>Pallet | Units/<br>Layer | LnFt/<br>Pallet | Units/<br>SqFt | SqFt/<br>Unit | Pallet<br>Weight |  |  |  |
| 3-PIECE<br>COMBO                      | 83.97           | 11.99          | 7                 | 56               | 8               | -               | -              | -             | 2,990 LBS        |  |  |  |