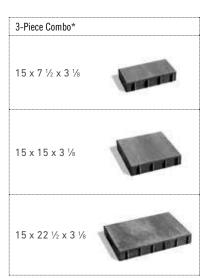

## PRODUCT SPECIFICATIONS

For more pattern options visit belgard.com/products/pavers

| PALLET INFORMATION / ESTIMATING CHART |                 |                |                   |                  |                 |                 |                |               |                  |  |  |  |
|---------------------------------------|-----------------|----------------|-------------------|------------------|-----------------|-----------------|----------------|---------------|------------------|--|--|--|
|                                       | SqFt/<br>Pallet | SqFt/<br>Layer | Layers/<br>Pallet | Units/<br>Pallet | Units/<br>Layer | LnFt/<br>Pallet | Units/<br>SqFt | SqFt/<br>Unit | Pallet<br>Weight |  |  |  |
| 3-PIECE<br>COMBO                      | 83.97           | 11.99          | 7                 | 56               | 8               | -               | -              | -             | 2,990 LBS        |  |  |  |