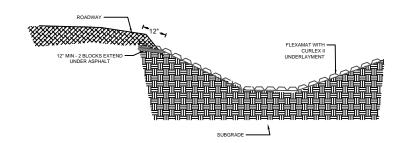

#### LONGITUDINAL EDGE ADJACENT WITH ROADWAY

## CONSTRUCTION NOTES:

- GRADE CHANNEL SO THAT WATER WILL FLOW DOWN THE CENTER OF THE CHANNEL AND BE CONTAINED TO THE
  CHANNEL. ALL SUBGRADE SURFACES PREPARED FOR PLACEMENT OF MATS SHALL BE SMOOTH AND FREE OF ALL ROCKS,
  STICKS, ROOTS, OTHER PROTRUSIONS, OR DEBRIS OF ANY KIND. THE PREPARED SURFACE SHALL PROVIDE A FIRM
  UNYIELDING FOUNDATION FOR THE MATS.
- APPLY SEED DIRECTLY TO THE PREPARED SOIL PRIOR TO FLEXAMAT INSTALLATION. USE SEED PER PROJECT SPECIFICATIONS
- INSTALL FLEXAMAT ROLLS. AVAILABLE WIDTHS ARE 4', 5.5', 8', 10', 12', & 16' AVAILABLE IN CUSTOM LENGTHS. FOR WIDER WIDTHS, INSTALL MATS ADJACENT TO EACH OTHER. (CONTACT MANUFACTURER FOR DETAIL ADDRESSING LONGITUDINAL SEAMS.)
- 4. AT THE TOP OF THE CHANNEL, THE INITIAL LEADING EDGE OF FLEXAMAT EXPOSED TO CONCENTRATED FLOWS SHALL BE EMBEDDED 18" VERTICALLY INTO THE SUB GRADE TO SERVE AS AN ANCHOR TRENCH. THE TRENCH SHALL BE FILLED AND COMPACTED WITH SUITABLE FILL OR OTHER (AS SPECIFIED BY EOR).
- 5. FOR ADDITIONAL SECTIONS OF MAT, OVERLAP THE DOWNSTREAM SECTION 18" WITH UPSTREAM SECTION OF MAT. PRIOR TO INSTALLING OVERLAP, FLIP UPSTREAM MAT BACK 24". EXCAVATE 2.25" OF SOIL 18" FROM END OF UPSTREAM MAT. DOWNSTREAM SECTION IS LAID IN THE SHALLOW TRENCH. LIGHTLY SPREAD TOPSOIL OVER INITIAL EDGE. FLIP END OF UPSTREAM MAT OVER THE SOIL COVERED INITIAL LEADING EDGE OF DOWNSTREAM MAT.
- INSTALL 18" U-ANCHORS IN 2' INCREMENTS ACROSS THE OVERLAP. INSTALL ANCHORS DIRECTLY BEHIND BLOCKS. "U" ANCHORS CONSIST OF #3 REBAR "U" ANCHOR WITH 18" LEGS.
- EXTEND ASPHALT OVER 12" OF MAT DIRECTLY ADJACENT TO ROADWAY. ASPHALT SHALL BE MINIMUM OF 2" THICK OVER TOP OF FLEXAMAT BLOCKS. FINISHED ASPHALT SPREAD SHALL BE FLUSH WITH ROADWAY.
- AT THE END OF THE ARMORED CHANNEL, EMBED THE MAT 18" IN A TERMINATION TRENCH. FILL AND COMPACT TERMINATION TRENCH WITH SOIL.