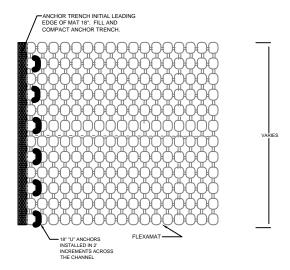

## CONSTRUCTION NOTES:

- GRADE CHANNEL SO THAT WATER WILL FLOW DOWN THE CENTER OF THE CHANNEL AND BE CONTAINED TO THE
  CHANNEL. ALL SUBGRADE SURFACES PREPARED FOR PLACEMENT OF MATS SHALL BE SMOOTH AND FREE OF ALL ROCKS,
  STICKS, ROOTS, OTHER PROTRUSIONS, OR DEBRIS OF ANY KIND. THE PREPARED SURFACE SHALL PROVIDE A FIRM
  UNYIELDING FOUNDATION FOR THE MATS.
- APPLY SEED DIRECTLY TO THE PREPARED SOIL PRIOR TO FLEXAMAT INSTALLATION. USE SEED PER PROJECT SPECIFICATIONS
- INSTALL FLEXAMAT ROLLS. AVAILABLE WIDTHS ARE 4', 5.5', 8', 10', 12', & 16' AVAILABLE IN CUSTOM LENGTHS. FOR WIDER WIDTHS, INSTALL MATS ADJACENT TO EACH OTHER. (CONTACT MANUFACTURER FOR DETAIL ADDRESSING LONGITUDINAL SEAMS.)
- 4. AT THE TOP OF THE CHANNEL, THE INITIAL LEADING EDGE OF FLEXAMAT EXPOSED TO CONCENTRATED FLOWS SHALL BE EMBEDDED 18" VERTICALLY INTO THE SUB GRADE TO SERVE AS AN ANCHOR TRENCH. THE TRENCH SHALL BE FILLED AND COMPACTED WITH SUITABLE FILL OR OTHER (AS SPECIFIED BY EOR).
- 5. FOR ADDITIONAL SECTIONS OF MAT, OVERLAP THE DOWNSTREAM SECTION 18" WITH UPSTREAM SECTION OF MAT. PRIOR TO INSTALLING OVERLAP, FLIP UPSTREAM MAT BACK 24". EXCAVATE 2.25" OF SOIL 18" FROM END OF UPSTREAM MAT. DOWNSTREAM SECTION IS LAID IN THE SHALLOW TRENCH. LIGHTLY SPREAD TOPSOIL OVER INITIAL EDGE. FLIP END OF UPSTREAM MAT OVER THE SOIL COVERED INITIAL LEADING EDGE OF DOWNSTREAM MAT.
- INSTALL 18" U-ANCHORS IN 2' INCREMENTS ACROSS THE OVERLAP. INSTALL ANCHORS DIRECTLY BEHIND BLOCKS. "U" ANCHORS CONSIST OF #3 REBAR "U" ANCHOR WITH 18" LEGS.
- EXTEND ASPHALT OVER 12" OF MAT DIRECTLY ADJACENT TO ROADWAY. ASPHALT SHALL BE MINIMUM OF 2" THICK OVER TOP OF FLEXAMAT BLOCKS. FINISHED ASPHALT SPREAD SHALL BE FLUSH WITH ROADWAY.
- AT THE END OF THE ARMORED CHANNEL, EMBED THE MAT 18" IN A TERMINATION TRENCH. FILL AND COMPACT TERMINATION TRENCH WITH SOIL.