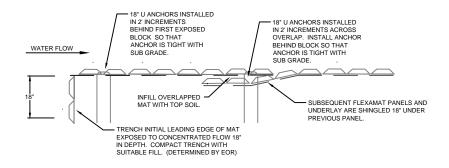

# INITIAL PERPENDICULAR EDGE EXPOSED TO CONCENTRATED FLOW

### PERPENDICULAR SEAM OVERLAPS

## CONSTRUCTION NOTES:

- GRADE CHANNEL SO THAT WATER WILL FLOW DOWN THE CENTER OF THE CHANNEL AND BE CONTAINED TO THE
  CHANNEL. ALL SUBGRADE SURFACES PREPARED FOR PLACEMENT OF MATS SHALL BE SMOOTH AND FREE OF ALL ROCKS,
  STICKS, ROOTS, OTHER PROTRUSIONS, OR DEBRIS OF ANY KIND. THE PREPARED SURFACE SHALL PROVIDE A FIRM
  UNYIELDING FOUNDATION FOR THE MATS.
- APPLY SEED DIRECTLY TO THE PREPARED SOIL PRIOR TO FLEXAMAT INSTALLATION. USE SEED PER PROJECT SPECIFICATIONS
- INSTALL FLEXAMAT ROLLS. AVAILABLE WIDTHS ARE 4', 5.5', 8', 10', 12', & 16' AVAILABLE IN CUSTOM LENGTHS. FOR WIDER WIDTHS, INSTALL MATS ADJACENT TO EACH OTHER. (CONTACT MANUFACTURER FOR DETAIL ADDRESSING LONGITUDINAL SEAMS.)
- 4. AT THE TOP OF THE CHANNEL, THE INITIAL LEADING EDGE OF FLEXAMAT EXPOSED TO CONCENTRATED FLOWS SHALL BE EMBEDDED 18" VERTICALLY INTO THE SUB GRADE TO SERVE AS AN ANCHOR TRENCH. THE TRENCH SHALL BE FILLED AND COMPACTED WITH SUITABLE FILL OR OTHER (AS SPECIFIED BY EOR).
- 5. FOR ADDITIONAL SECTIONS OF MAT, OVERLAP THE DOWNSTREAM SECTION 18" WITH UPSTREAM SECTION OF MAT. PRIOR TO INSTALLING OVERLAP, FLIP UPSTREAM MAT BACK 24". EXCAVATE 2.25" OF SOIL 18" FROM END OF UPSTREAM MAT. DOWNSTREAM SECTION IS LAID IN THE SHALLOW TRENCH. LIGHTLY SPREAD TOPSOIL OVER INITIAL EDGE. FLIP END OF UPSTREAM MAT OVER THE SOIL COVERED INITIAL LEADING EDGE OF DOWNSTREAM MAT.
- INSTALL 18" U-ANCHORS IN 2' INCREMENTS ACROSS THE OVERLAP. INSTALL ANCHORS DIRECTLY BEHIND BLOCKS. "U" ANCHORS CONSIST OF #3 REBAR "U" ANCHOR WITH 18" LEGS.
- EXTEND ASPHALT OVER 12" OF MAT DIRECTLY ADJACENT TO ROADWAY. ASPHALT SHALL BE MINIMUM OF 2" THICK OVER TOP OF FLEXAMAT BLOCKS. FINISHED ASPHALT SPREAD SHALL BE FLUSH WITH ROADWAY.
- AT THE END OF THE ARMORED CHANNEL, EMBED THE MAT 18" IN A TERMINATION TRENCH. FILL AND COMPACT TERMINATION TRENCH WITH SOIL.