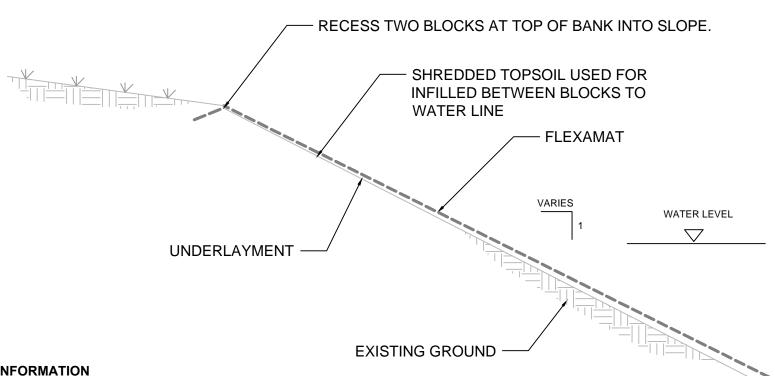

## **CONSTRUCTION NOTES:**

- GRADE A UNIFORM SUBGRADE. ALL SUBGRADE SURFACES PREPARED FOR PLACEMENT OF MATS SHALL BE SMOOTH AND FREE OF ALL ROCKS, STICKS, ROOTS, OTHER PROTRUSIONS, OR DEBRIS OF ANY KIND. THE PREPARED SURFACE SHALL PROVIDE A FIRM UNYIELDING FOUNDATION FOR THE MATS. FLEXAMAT BLOCKS HAVE A 2.25" PROFILE; GRADE SO THAT THE TOP OF THE MAT WILL HAVE A FLUSH TRANSITION TO THE SLOPE.
- 2. INSTALL FLEXAMAT ROLLS. ROLL WIDTHS ARE 8', 10', 12', & 16'. MATS SHALL BE INSTALLED SO THAT THE FLEXAMAT EXTENDS 3'-0" ABOVE THE ANTICIPATED HIGH WATER ELEVATION AND 3-0" BELOW ANTICIPATED LOW WATER ELEVATION.
- 3. SPREAD SHREDDED TOPSOIL OVER MAT. SWEEP SOIL BETWEEN BLOCKS AND USE SOIL TO TRANSITION FROM MAT TO SLOPE.
- 4. SEED THE AREA WITH SITE SPECIFIC SEED MIX. NATIVE GRASSES AS WELL AS OTHER LITTORALS WILL GROW WITHIN MAT.
- 5. ABUT THE NEXT SECTION OF MAT TIGHTLY TO THE PREVIOUS SECTION. A CONCRETE SAW MAY BE NECESSARY TO CUT MAT TO FIT TIGHTLY TO ADJACENT SECTION OF MAT.