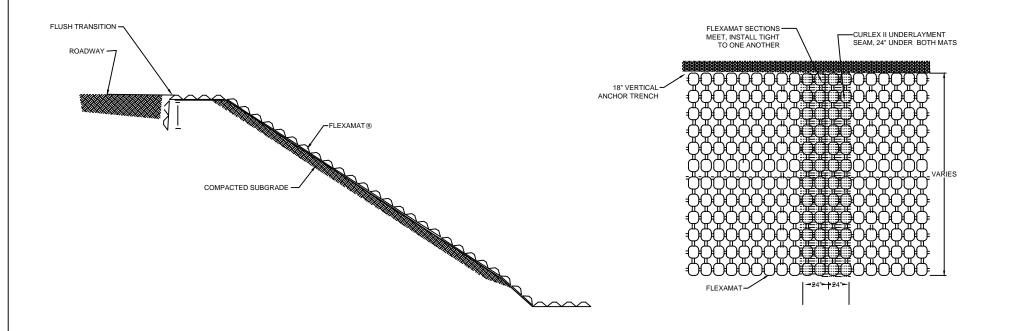

## **CONSTRUCTION NOTES:**

- 1. GRADE A UNIFORM SUBGRADE. ALL SUBGRADE SURFACES PREPARED FOR PLACEMENT OF MATS SHALL BE SMOOTH AND FREE OF STICKS, ROOTS, OR DEBRIS OF ANY KIND. THE PREPARED SURFACE SHALL PROVIDE A FIRM UNYIELDING FOUNDATION FOR THE MATS.
- 2. PRIOR TO INSTALLING THE FLEXAMAT, SEED THE SLOPE WITH SITE SPECIFIC SEED.
- INSTALL FLEXAMAT ROLLS. THE TOP OF THE MAT SHALL EXTEND 2' PAST THE CREST OF SLOPE. TOP EDGE OF MAT SHALL BE ANCHORED 18" VERTICALLY IN ANCHOR TRENCH. AT THE TOE OF THE SLOPE, TRENCH THE MAT 18".
- 4. ABUT EACH SECTION OF MAT TIGHTLY TO THE PREVIOUS SECTION. INSTALL A 4' SECTION OF CURLEX II ECB UNDER THE ABUTTED FLEXAMAT PANELS, BRIDGING THE SEAM EQUALLY SO THAT 24" OF THE ECB IS UNDER EITHER MAT.

**FLEXAMAT**<sup>®</sup> **SLOPE ARMORING DETAIL** 