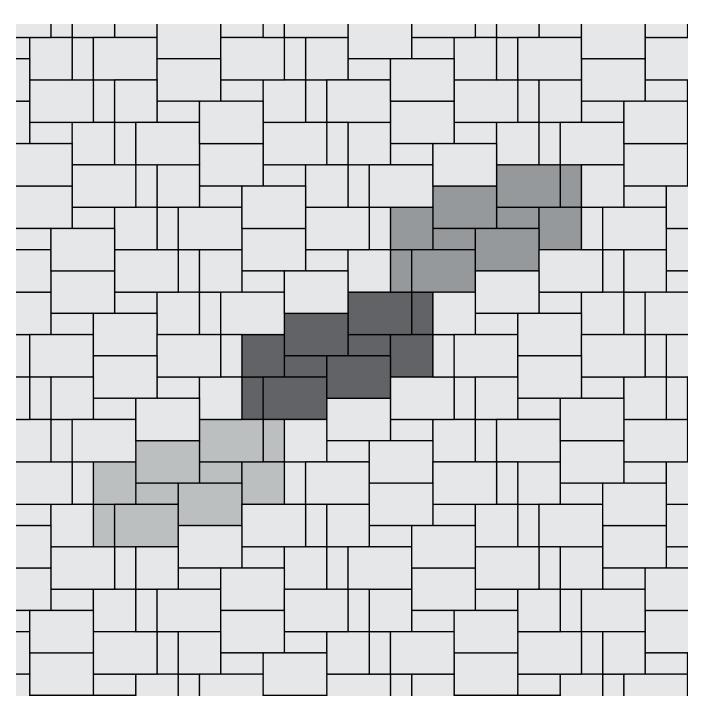

# DIMENSIONS™ 3-PIECE I'I

**3-PIECE** PATTERN C

#### NOTES:

AutoCAD® hatch pattern files can be downloaded from belgard.com for use in architectural drawings

Some patterns may not necessarily reflect the percentages of stone sizes within a particular pallet. In some cases you may have extras in one or more of the sizes. This must be accounted for in your planning and design.

Percentages are based on area by paver.

20% 9 x 18 20% 18 x 18 60% 18 x 27