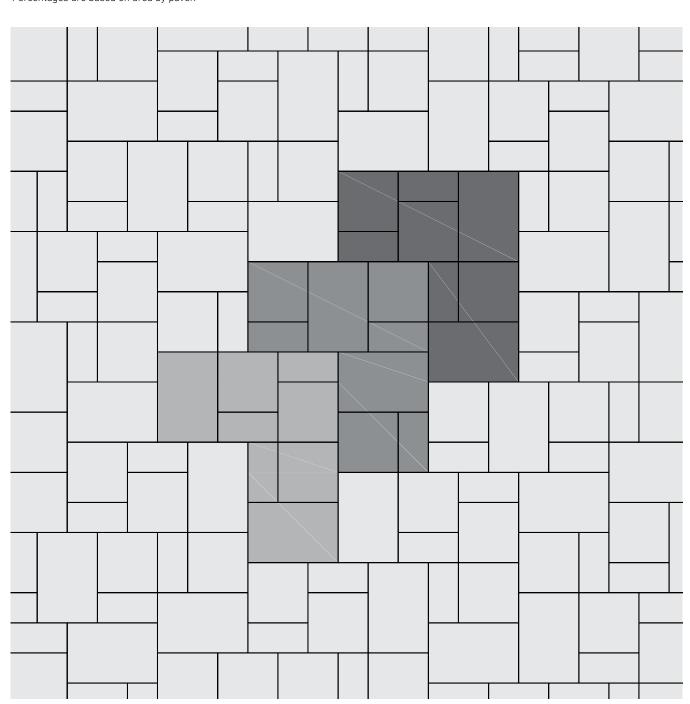

# **DIMENSIONS™ SLABS**

. DYLLCON D

**3-PIECE** PATTERN B

NOTES:

AutoCAD® hatch pattern files can be downloaded from belgard.com for use in architectural drawings

Some patterns may not necessarily reflect the percentages of stone sizes within a particular pallet. In some cases you may have extras in one or more of the sizes. This must be accounted for in your planning and design.

Percentages are based on area by paver.

20% 14% x 7% 40% 14% x 14% 40% 14% x 22%