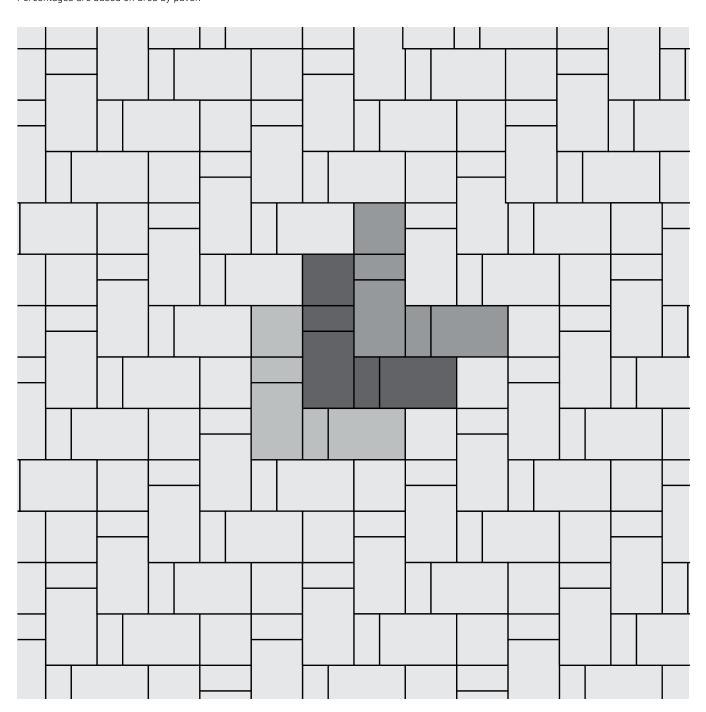

# DIMENSIONS™ 3-PIECE I

**3-PIECE** PATTERN E

#### NOTES:

AutoCAD® hatch pattern files can be downloaded from belgard.com for use in architectural drawings

Some patterns may not necessarily reflect the percentages of stone sizes within a particular pallet. In some cases you may have extras in one or more of the sizes. This must be accounted for in your planning and design.

Percentages are based on area by paver.

20% 9 x 18 20% 18 x 18 60% 18 x 27