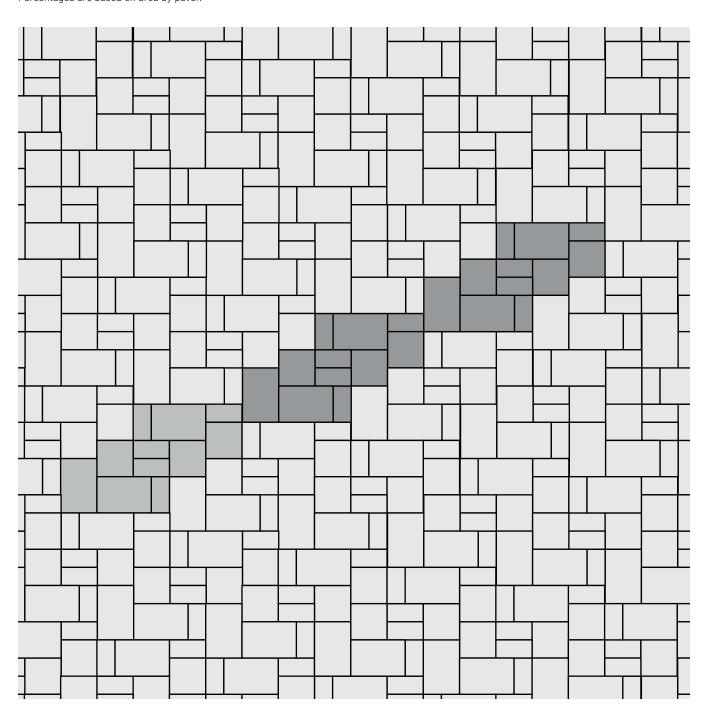

# **DIMENSIONS™ 3-PIECE** I

**3-PIECE** PATTERN D

NOTES:

AutoCAD® hatch pattern files can be downloaded from belgard.com for use in architectural drawings

Some patterns may not necessarily reflect the percentages of stone sizes within a particular pallet. In some cases you may have extras in one or more of the sizes. This must be accounted for in your planning and design.

Percentages are based on area by paver.

20% 9 x 18 20% 18 x 18 60% 18 x 27