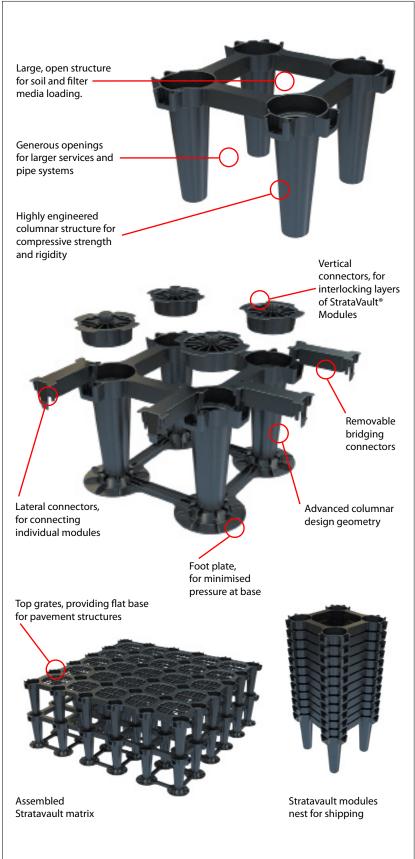

The high strength Citygreen Structural Module is the result of a team of talented design engineers working with Citygreen to produce the ultimate load bearing 'root cell' structure.

This patented design integrates an array of essential features, making it the most advanced structural module of its type globally.

Immense compressive load bearing capacity is achieved by combining columnar design geometry with recycled, reinforced co-polymer materials.

Due to the positive lateral and vertical connectors, an assembled Stratavault matrix also has excellent lateral strength. The octagonal modules are placed and connected rapidly and simply, with minimum of skilled labour required.

Large spaces between the columns provide generous avenues for root growth in all directions, and volume within the columns is open and readily accessible for feeder and structural tree roots.

The environmentally-critical design parameters have resulted in an extremely strong module made from recycled material, which leaves a huge proportion of its total volume for root growth and storm water harvesting.