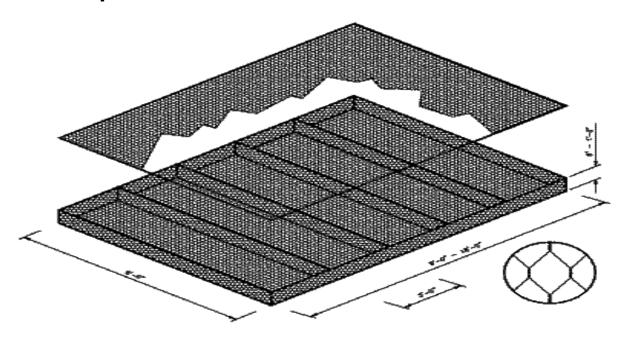

# **Terra Aqua Gabion Mattress Standard Sizes**

#### **Terra Aqua Reno Mattress Standard Sizes:**

| Reno mattress unit size | Capacity cubic yard No. of internal cells |   |
|-------------------------|-------------------------------------------|---|
| 9'x6'x6"                | 1                                         | 3 |
| 12'x6'x6"               | 1.333                                     | 4 |
| 9'x6'x9"                | 1.5                                       | 3 |
| 12'x6'x9"               | 2                                         | 4 |
| 9'x6'x12"               | 2                                         | 3 |
| 12'x6'x12"              | 2.666                                     | 4 |

<sup>\*</sup>Unit sizes are listed length x width x depth.

### Terra Aqua Reno Mattress Custom Jumbo Sizes:

| Reno mattress lengths        | Reno mattress widths | Reno mattress depths |
|------------------------------|----------------------|----------------------|
| 15', 18', 21', 24', 27', 30' | 3', 6'               | 6",9",1'             |

<sup>\*</sup>Tolerances- All custom reno mattress dimensions shall be within a tolerance limit of plus or minums 5% of the manufacturers stated dimensions.

<sup>\*</sup>Custom jumbo reno mattress units are available with unit or roll top lids.

<sup>\*</sup>Tolerances- All reno mattress dimensions shall be within a tolerance limit of plus or minus 5% of the manufacturers stated dimensions.

<sup>\*</sup>Standard reno mattress units are available with unit or roll top lids.