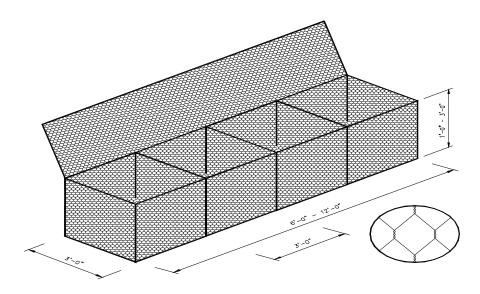

# Terra Aqua Gabion Unit Standard Sizes:

Terra Aqua Gabion Unit Standard Sizes: Custom Jumbo Sizes Available

| Gabion unit size | Capacity Cubic Yards | No. of Internal Cells |
|------------------|----------------------|-----------------------|
| 6x3x3            | 2                    | 2                     |
| 9x3x3            | 3                    | 3                     |
| 12x3x3           | 4                    | 4                     |
| 6x3x1.5          | 1                    | 2                     |
| 9x3x1.5          | 1.5                  | 3                     |
| 12x3x1.5         | 2                    | 4                     |
| 6x3x1            | .666                 | 2                     |
| 9x3x1            | 1                    | 3                     |
| 12x3x1           | 1.33                 | 4                     |

*Tolerances*: All gabion dimensions shall be within a tolerance limit of plus or minus 5% of the manufacturers stated dimensions.