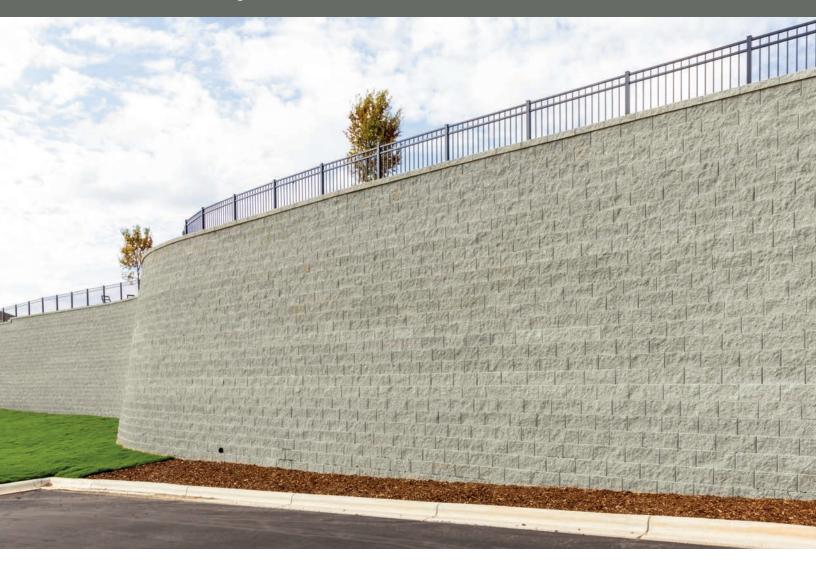

# Premier 8™ Retaining Wall Block

Premier 8 is one of the most innovative SRW products the industry has seen in its 30 year history. Its unique and patented 1 sq. ft. block design is changing the industry. Premier's 54 lb. unit weight reduces installer fatigue and beats all other block systems for strength, performance, freight efficiencies and ease of construction.

# Pound for pound, Premier 8 is unlike any other SRW block.

Premier 8's revolutionary block design makes it the most efficient 1 sq. ft. SRW block ever. At just 54 lbs., it beats all other block systems for freight efficiencies and ease of construction.