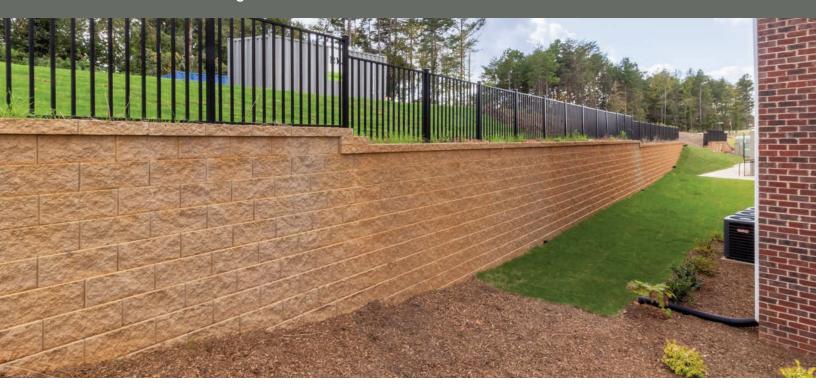

# Premier 8™ Retaining Wall Block

Premier 8 is one of the most innovative SRW products the industry has seen in its 30 year history. Its unique and patented 1 sq. ft. block design is changing the industry. Premier's 54 lb. unit weight reduces installer fatigue and beats all other block systems for strength, performance, freight efficiencies and ease of construction.

# Pound for pound, Premier 8 is unlike any other SRW block.

Premier 8's revolutionary block design makes it the most efficient 1 sq. ft. SRW block ever. At just 54 lbs., it beats all other block systems for freight efficiencies and ease of construction.