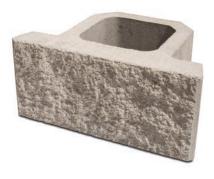

# Features and specifications:

- Easy to handle for increased efficiencies in the field
- No cumbersome/expensive pins or clips
- Capable of tight radius turns
- Allows for up to 864 sq. ft. per truckload

Dimensions: 18" W x 12" D x 8" H (457 x 305 x 203mm)

Weight: 54 lbs. (24.5 kg)
Area: 1.0 sq. ft.
Setback: 1.0" (7°)

Unit availability, color and specifications vary by manufacturer. Contact your nearest Rockwood manufacturer or dealer for more information.