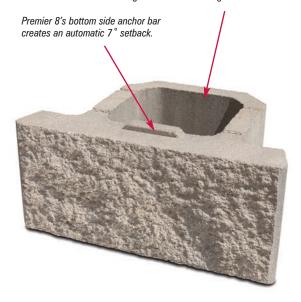

Dimensions: 18" W x 12" D x 8" H (457 x 305 x 203mm)

Weight: 54 lbs. (24.5 kg)
Area: 1.0 sq. ft.
Setback: 1.0" (7°)

Unit availability, color and specifications vary by manufacturer. Contact your nearest Rockwood manufacturer or dealer for more information.

Premier's straight-thru cores fill easily with drainage material that create "vertical stone columns" to increase grid connection strength and resistance to shear.