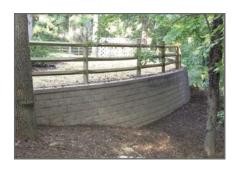

Premier 9D represents a new
generation of retaining walls based
on extreme performance and superior
efficiency. At 47 lbs., Premier 9D is the lightest
weight retaining wall unit per sq. ft. in the industry and is
one of the most cost effective systems available. Its
seamless and linear appearance is an attractive solution
for any type of challenging application, whether it's
commercial, industrial or governmental.

# The Advantages of the Premier 9D™ System...

It's Fast... Installing Premier 9D means you build more, with less. At 47 pounds, it's the lightest weight block per square foot ever manufactured. Premier 9D's lightweight design makes it extremely efficient to build with and one of the most cost effective solutions in the SRW industry.

It's Strong... Located on the underside of each Premier 9D block, the 4" x 1" Anchor Bar creates an automatic setback with the highest shear resistance in the industry.

It's Versatile... Premier 9D isn't just a cost effective wall system for extreme applications. It's seamless and linear appearance is an attractive solution for any type of terrain whether it's commercial, industrial, residential or governmental. Its patented design and 7° setback make Premier 9D perfect choice for any retaining wall design.