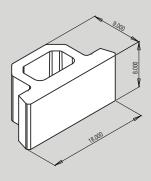

#### Premier™ 9D Blocks

Unit specifications, availability, color, and fascia options vary by manufacturer. Please contact your nearest Rockwood manufacturer or dealer for more information.

# The Advantages of the Premier 9D™ System...

It's Fast... Installing Premier 9D means you build more, with less. At 47 pounds, it's the lightest weight block per square foot ever manufactured. Premier 9D's lightweight design makes it extremely efficient to build with and one of the most cost effective solutions in the SRW industry.

It's Strong... Located on the underside of each Premier 9D block, the 4" x 1" Anchor Bar creates an automatic setback with the highest shear resistance in the industry.

It's Versatile... Premier 9D isn't just a cost effective wall system for extreme applications. It's seamless and linear appearance is an attractive solution for any type of terrain whether it's commercial, industrial, residential or governmental. Its patented design and 7° setback make Premier 9D perfect choice for any retaining wall design.