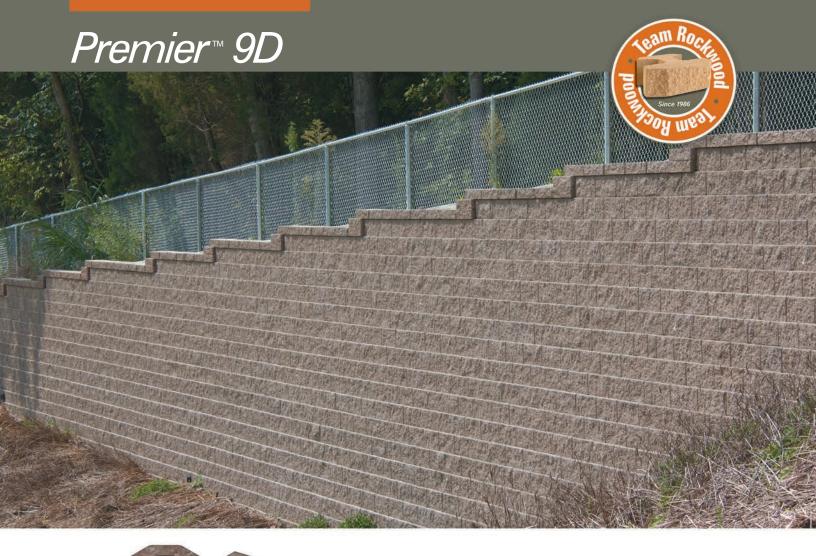

Premier 9D represents a new
generation of retaining walls based
on extreme performance and superior
efficiency. At 47 lbs., Premier 9D is the lightest
weight retaining wall unit per sq. ft. in the industry and is
one of the most cost effective systems available. Its
seamless and linear appearance is an attractive solution
for any type of challenging application, whether it's
commercial, industrial or governmental.

# The Advantages of the Premier 9D™ System...

It's Fast... Installing Premier 9D means you build more, with less. At 47 pounds, it's the lightest weight block per square foot ever manufactured. Premier 9D's lightweight design makes it extremely efficient to build with and one of the most cost effective solutions in the SRW industry.

It's Strong... Located on the underside of each Premier 9D block, the 4" x 1" Anchor Bar creates an automatic setback with the highest shear resistance in the industry.

It's Versatile... Premier 9D isn't just a cost effective wall system for extreme applications. It's seamless and linear appearance is an attractive solution for any type of terrain whether it's commercial, industrial, residential or governmental. Its patented design and 7° setback make Premier 9D perfect choice for any retaining wall design.