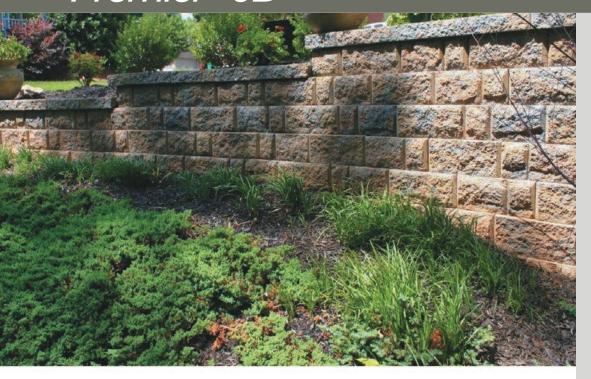

Premier 9D represents a new
generation of retaining walls based
on extreme performance and superior
efficiency. At 47 lbs., Premier 9D is the lightest
weight retaining wall unit per sq. ft. in the industry and is
one of the most cost effective systems available. Its
seamless and linear appearance is an attractive solution
for any type of challenging application, whether it's
commercial, industrial or governmental.

# The Advantages of the Premier 9D™ System...

It's Fast... Installing Premier 9D means you build more, with less. At 47 pounds, it's the lightest weight block per square foot ever manufactured. Premier 9D's lightweight design makes it extremely efficient to build with and one of the most cost effective solutions in the SRW industry.

It's Strong... Located on the underside of each Premier 9D block, the 4" x 1" Anchor Bar creates an automatic setback with the highest shear resistance in the industry.

It's Versatile... Premier 9D isn't just a cost effective wall system for extreme applications. It's seamless and linear appearance is an attractive solution for any type of terrain whether it's commercial, industrial, residential or governmental. Its patented design and 7° setback make Premier 9D perfect choice for any retaining wall design.