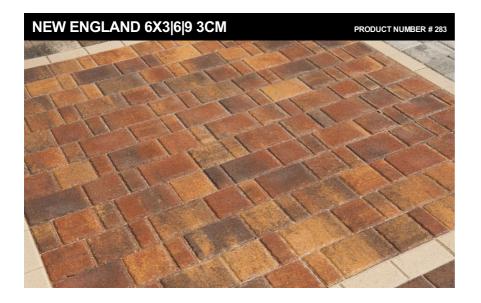

- Gently undulating surfaces and softened edges create the timeless, old-world look of weathered basalt setts
- Designed to be installed in an efficient repeating runner or ashlar pattern, with equal numbers of 1/2, square, and 3/2 stones
- Suitable for behind-curb, pedestrian applications, such as patios and sidewalks, with proper pavement design and installation
- Joints and surfaces are designed to create a natural look, minimize furniture wobble, and meet ADA gap and lippage requirements
- Made of durable concrete that won't decay, distort, or attract pests. Iron oxide pigments won't fade with extended UV exposure

The New England series features undulating surfaces and rounded edges which recall the timeless appeal of weathered basalt setts. Designed for repeating random runner and ashlar patterns, New England installs quickly and creates the aesthetic of historical Old World pavements. New England is available in a combination of three modulating sizes and in 3cm height to suit overlay applications.