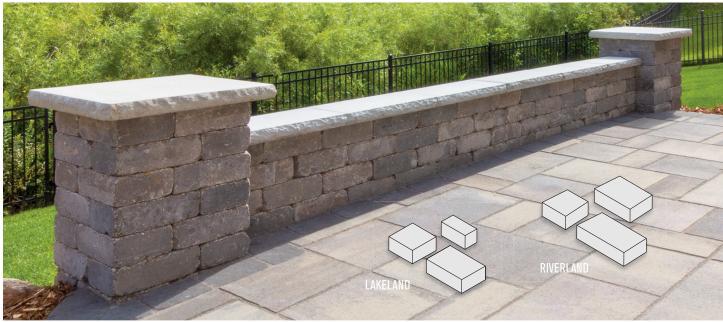

# **LAKELAND & RIVERLAND WALLS**

- Extremely versatile builds vertical, freestanding seatwalls, pillars, garden walls and outdoor living features
- Riverland builds 8' radius without cutting
- Cap with 3" or Chiseled Cap
- Lakeland large Onyx available non-tumbled

| Block                            | Size          | Face Area    | Weight     | Units/Layer | Layers | Units/Pallet    | Pallet Weight |
|----------------------------------|---------------|--------------|------------|-------------|--------|-----------------|---------------|
| Lakeland Small                   | 4 x 8 x 4" H  | 0.33 sg. ft. | 31 lbs.    | 20          | Л      | 80 (26 sq. ft.) | 2,530 lbs.    |
| (2 piece set)<br>Lakeland Medium | 8 x 8 x 4" H  | 0.00 34. 11. | 01 103.    | 20          | *      | 00 (20 34. 11.) | 2,000 103.    |
| Lakeland Large (Std.)            | 12 x 8 x 4" H | 0.33 sq. ft. | 31 lbs.    | 20          | 4      | 80 (26 sq. ft.) | 2,530 lbs.    |
| Riverland Small                  | 8 x 8 x 4" H  |              |            |             |        |                 |               |
| Riverland Medium (3 piece set)   | 12 x 8 x 4" H | 1 sq. ft.    | 90 lb. set | 6           | 5      | 30 (30 sq. ft.) | 2,750 lbs.    |
| Riverland Large                  | 16 x 8 x 4" H |              |            |             |        |                 |               |