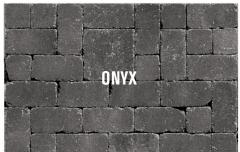

# **LAKELAND & RIVERLAND WALLS**

- Extremely versatile builds vertical, freestanding seatwalls, pillars, garden walls and outdoor living features
- Riverland builds 8' radius without cutting
- Cap with 3" or Chiseled Cap
- Lakeland large Onyx available non-tumbled

| Block                            | Size          | Face Area    | Weight     | Units/Layer | Layers | Units/Pallet    | Pallet Weight |
|----------------------------------|---------------|--------------|------------|-------------|--------|-----------------|---------------|
| Lakeland Small                   | 4 x 8 x 4" H  | 0.33 sg. ft. | 31 lbs.    | 20          | Л      | 80 (26 sq. ft.) | 2,530 lbs.    |
| (2 piece set)<br>Lakeland Medium | 8 x 8 x 4" H  | 0.00 34. 11. | 01 103.    | 20          | *      | 00 (20 34. 11.) | 2,000 103.    |
| Lakeland Large (Std.)            | 12 x 8 x 4" H | 0.33 sq. ft. | 31 lbs.    | 20          | 4      | 80 (26 sq. ft.) | 2,530 lbs.    |
| Riverland Small                  | 8 x 8 x 4" H  |              |            |             |        |                 |               |
| Riverland Medium (3 piece set)   | 12 x 8 x 4" H | 1 sq. ft.    | 90 lb. set | 6           | 5      | 30 (30 sq. ft.) | 2,750 lbs.    |
| Riverland Large                  | 16 x 8 x 4" H |              |            |             |        |                 |               |